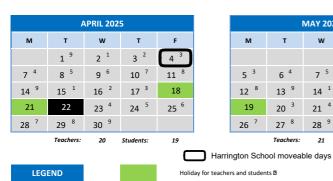

Teachers: 22 Students:

| JANUARY 2025    |                 |                 |                 |                 |
|-----------------|-----------------|-----------------|-----------------|-----------------|
| м               | т               | w               | т               | F               |
|                 |                 | 1               | 2               | 3               |
| 6 8             | 7 9             | 8 1             | 9 <sup>2</sup>  | 10 <sup>3</sup> |
| 13 4            | 14 5            | 15 6            | 16 7            | 17 8            |
| 20 <sup>9</sup> | 21 <sup>1</sup> | 22 <sup>2</sup> | 23 <sup>3</sup> | 24 4            |
| 27 5            | 28 <sup>6</sup> | 29 <sup>7</sup> | 30 <sup>8</sup> | 31              |
|                 | Teachers:       | 20              | Students:       | 19              |

Teachers: 20 Students:

MAY 2025

w

7 5

14 1

21 4

28 <sup>9</sup>

21

INFORMATION

т

6 4

13 9

27 8

Teachers

20

3

м

5 <sup>3</sup>

12 8

19

26 7

Last day to enter results in Mozaïk