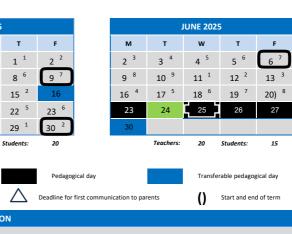

Teachers: 15 Students:

| MARCH 2025      |                 |                 |                 |                 |
|-----------------|-----------------|-----------------|-----------------|-----------------|
| М               | т               | w               | т               | F               |
| 3               | 4               | 5               | 6               | 7               |
| 10 2            | 11 3            | 12 4            | 13 5            | 14 6            |
| 17 7            | 18 8            | 19 <sup>9</sup> | 20 <sup>1</sup> | 21 2            |
| 24 <sup>3</sup> | 25 <sup>4</sup> | 26 5            | 27 6            | 28 <sup>7</sup> |
| 31 8            |                 |                 |                 |                 |
|                 | Teachers:       | 16              | Students:       | 16              |

Teachers: 16 Students:

Number of school days: 180 Number of teacher workdays: 200 Students return to school: August 29, 2024 Teachers return to school: August 26, 2024 Term 1: August 29th - November 8th Term 2: November 11th - February 27th Term 3: February 28th - June 20th

20

Twelve (12) pedagogical days including three (3) days of transferable pedagogical days for professional development activities which must be done outside regular work hours. Eight (8) movable pedagogical days including four (4) days which may be cancelled in case of major unforeseen events.